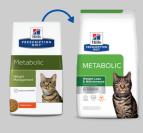

## Prescription Diet Metabolic Weight Loss & Maintenance **Chicken Flavor**

- Upgraded formula
- Darker kibble color