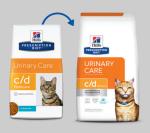

## Prescription Diet c/d Multicare Urinary Care Chicken Flavor

- Upgraded formula
- New disc-shaped kibble