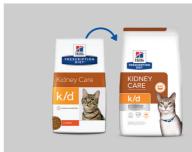

## Prescription Diet k/d Kidney Care with Chicken

- Upgraded formula
- Darker kibble color

## **Prescription Diet k/d Kidney Care with Chicken**

• Upgraded formula